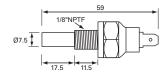

## Technical Drawing (not to scale)

Sender unit

Weight 190g (inc. sender)
Dimensions See diagram

Sender

 $\begin{array}{lll} \mbox{Resistance} & 208 - 9.8 \Omega \\ \mbox{Material} & \mbox{Copper} \\ \mbox{Thread} & 1/8 \mbox{" NPTF} \end{array}$ 

The information contained in this document is correct to the best of our knowledge at the time of printing. However, specifications may change at any time without notice.