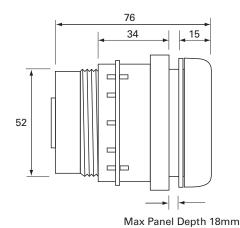

### **Specification**

Type Panel mount marine oil temperature gauge

Voltage 12/24 volt DC

Scale 90° sweep, 50° to 150°C

Illumination 4 LED white

LED current 33mA
Cable length 520mm
Panel Cut out 52mm
Max panel depth 18mm
Protection IP65 (front)

Weight 190g (inc. sender)
Dimensions See diagram

Sender

 $\begin{array}{lll} \mbox{Resistance} & 208 - 9.8 \Omega \\ \mbox{Material} & \mbox{Copper} \\ \mbox{Thread} & 1/8 \mbox{" NPTF} \end{array}$ 

The information contained in this document is correct to the best of our knowledge at the time of printing. However, specifications may change at any time without notice.