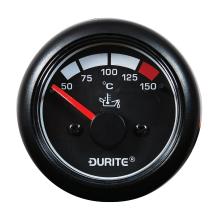

## **Technical Information Sheet**

Part No. 0-525-15

12/24 volt 50° to 150°C marine oil temperature gauge, 90° sweep dial. LED illumination, plastic cased with screw collar type fiting. Supplied with ½ NPTF sender.

#### **Additional Information**

Illumination white. Sender has common earth and single 6.3mm lucar blade, replacement part 0-525-85.

### **Specification**

Type Panel mount marine oil temperature gauge

Voltage 12/24 volt DC

Scale 90° sweep, 50° to 150°C

Illumination 4 LED white

LED current 33mA
Cable length 520mm
Panel Cut out 52mm
Max panel depth 18mm
Protection IP65 (front)